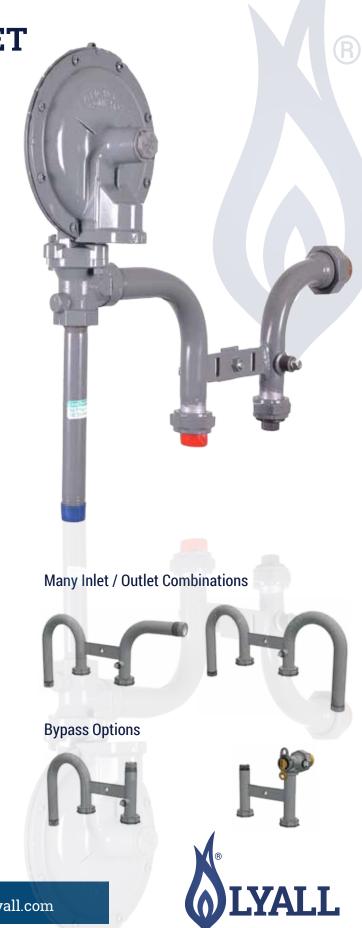

RESIDENTIAL METER SET

**ASSEMBLIES** 

Lyall's pre-fabricated Meter Set Assemblies are ideal for residential application. The unique design allows for countless configurations and options for your specific needs. Our "one-piece" design reduces the costs associated with components, installation time and rework.

#### **Product Features & Benefits:**

- Reduced field labor with two joint installation.
- Safety "one-piece" designs allow for fewer potential leak points, reducing stray emissions.
- Lower inventory costs less component parts to stock and carry on crew trucks.
- Reduced maintenance superior coatings applied in a controlled environment provide long lasting corrosion protection.
- Standardized appearance and quality of your meter set configurations.