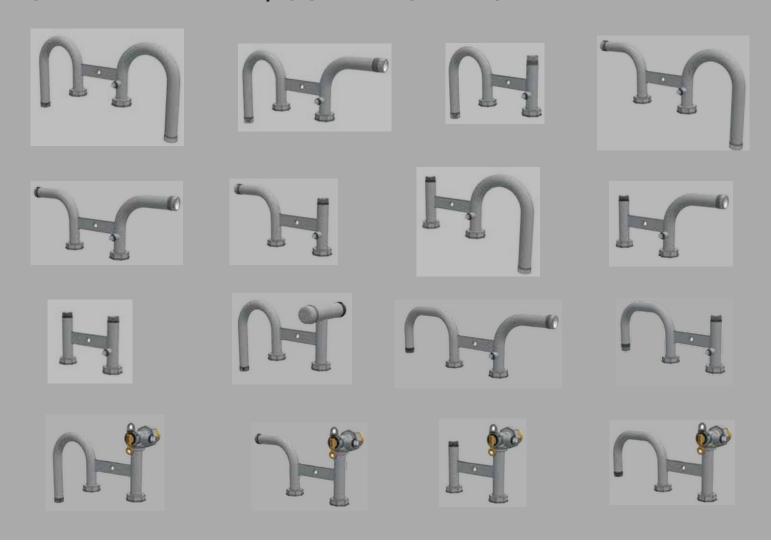

NTIAL METER SET

**ASSEMBLIES** 

Lyall's pre-fabricated Meter Set Assemblies are ideal for residential application. The unique design allows for countless configurations and options for your specific needs. Our "one-piece" design reduces the costs associated with components, installation time and rework.

#### **Product Features & Benefits:**

- Reduced field labor with two joint installation.
- Safety "one-piece" designs allow for fewer potential leak points, reducing stray emissions.
- Lower inventory costs less component parts to stock and carry on crew trucks.
- Reduced maintenance superior coatings applied in a controlled environment provide long lasting corrosion protection.
- Standardized appearance and quality of your meter set configurations.



# STANDARD INLET / OUTLET STYLES



## **Contact Info**

#### **California Office**

2665 Research Dr. Corona. CA 92882

### **Wisconsin Office**

16875 West Ryerson Rd. New Berlin, WI 53151

#### **Customer Service**

(800) 535-9255 Sales@RWLyall.com

LIT-RMSDS-A

RWLyall.com

Standard options include: valves (inlet/outlet), factory installed regulators, inlet/outlet position (top/side/back), union/non-union meter connections (1A, 20LT, etc.), coatings (polyester or zinc plated), packaging, stake support. These are just a sample of the configuration possibilities. Please contact your Lyall sales representative or Customer Service to discuss your specific needs. Custom configurations are our specialty.